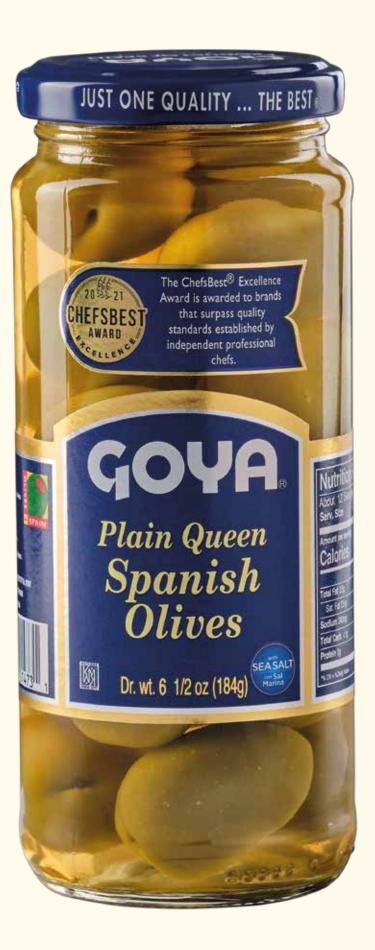

### **Green Manzanilla Olives Stuffed with Minced Pimientos**

**Green Whole** Plain Queen Olives