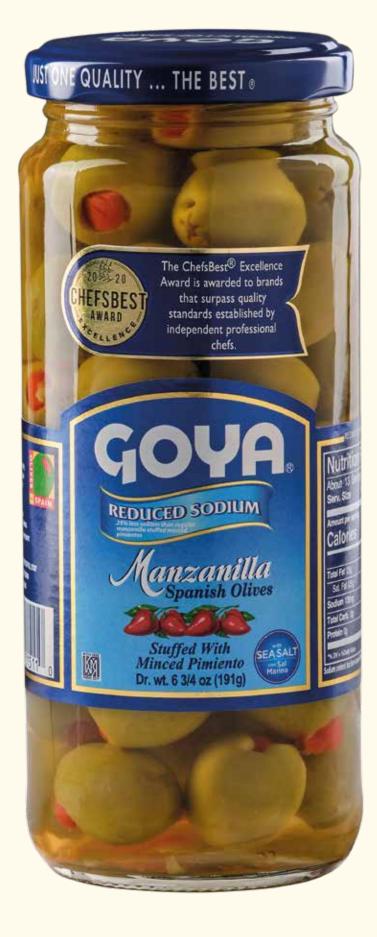

### REDUCED SODIUM

Line of specific products with which we offer our consumers alternatives with a lower sodium content, retaining our incomparable flavour and quality.

### **Green Manzanilla Olives Stuffed with Minced Pimientos**

**Green Whole** Plain Queen Olives