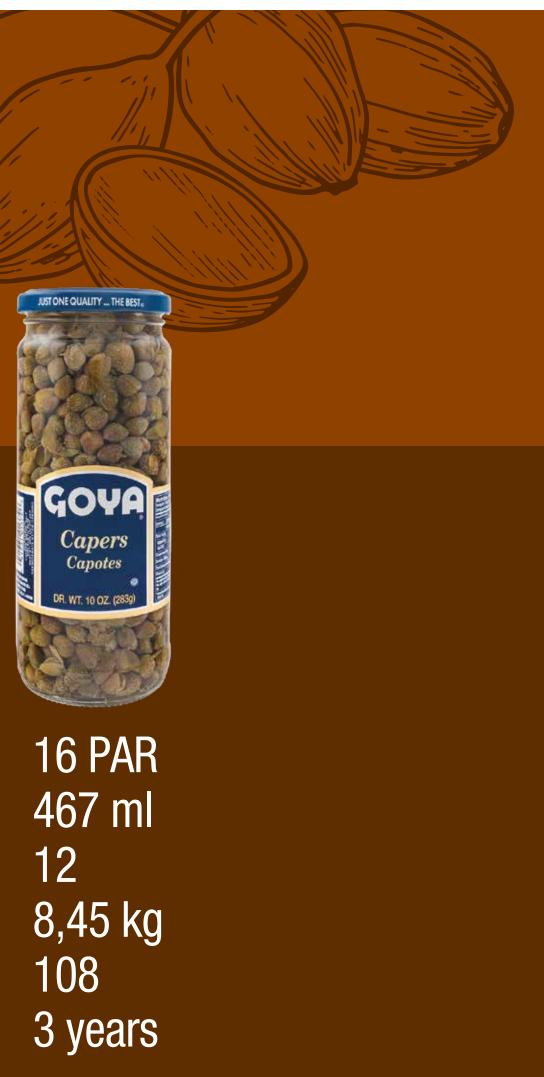

### CAPERS GLASS JARS

FORMAT JAR CONTENT ITEMS PER CASE TRAY GROSS WEIGHT PER CASE CASES PER SLIP SHEET SHELF LIFE

3,5 CYL 114 ml 12 2,96 kg 320 3 years

|                     |                                                                    | GOYA.                                                                                                                                                                                                                                                                                                                                                                                                                                                                                                                                                                                                                                                                                                                                                                                                                                                                                                                                                                                                                                                                                                                                                                                                                                                                                                                                                                                                                                                                                                                                                                                                                                                                                                                                                                                                                                                                                                                                                                                                                                                                                                                                                                                                                                                                                                                                                                                                                                                                                                                                                                                                                                                                                                                                                                                                                       |                            |
|---------------------|--------------------------------------------------------------------|-----------------------------------------------------------------------------------------------------------------------------------------------------------------------------------------------------------------------------------------------------------------------------------------------------------------------------------------------------------------------------------------------------------------------------------------------------------------------------------------------------------------------------------------------------------------------------------------------------------------------------------------------------------------------------------------------------------------------------------------------------------------------------------------------------------------------------------------------------------------------------------------------------------------------------------------------------------------------------------------------------------------------------------------------------------------------------------------------------------------------------------------------------------------------------------------------------------------------------------------------------------------------------------------------------------------------------------------------------------------------------------------------------------------------------------------------------------------------------------------------------------------------------------------------------------------------------------------------------------------------------------------------------------------------------------------------------------------------------------------------------------------------------------------------------------------------------------------------------------------------------------------------------------------------------------------------------------------------------------------------------------------------------------------------------------------------------------------------------------------------------------------------------------------------------------------------------------------------------------------------------------------------------------------------------------------------------------------------------------------------------------------------------------------------------------------------------------------------------------------------------------------------------------------------------------------------------------------------------------------------------------------------------------------------------------------------------------------------------------------------------------------------------------------------------------------------------|----------------------------|
|                     | <image/> <image/> <section-header></section-header>                | Extra Virgin<br>Olive Oil<br>FIRST COLD PRESS<br>MAXIMUM ACORVIA<br>INDALUCIA. SPAIN<br>INDALUCIA. SPAIN<br>INTERNAL<br>INTERNAL<br>INTERNAL<br>INTERNAL<br>INTERNAL<br>INTERNAL<br>INTERNAL<br>INTERNAL<br>INTERNAL<br>INTERNAL<br>INTERNAL<br>INTERNAL<br>INTERNAL<br>INTERNAL<br>INTERNAL<br>INTERNAL<br>INTERNAL<br>INTERNAL<br>INTERNAL<br>INTERNAL<br>INTERNAL<br>INTERNAL<br>INTERNAL<br>INTERNAL<br>INTERNAL<br>INTERNAL<br>INTERNAL<br>INTERNAL<br>INTERNAL<br>INTERNAL<br>INTERNAL<br>INTERNAL<br>INTERNAL<br>INTERNAL<br>INTERNAL<br>INTERNAL<br>INTERNAL<br>INTERNAL<br>INTERNAL<br>INTERNAL<br>INTERNAL<br>INTERNAL<br>INTERNAL<br>INTERNAL<br>INTERNAL<br>INTERNAL<br>INTERNAL<br>INTERNAL<br>INTERNAL<br>INTERNAL<br>INTERNAL<br>INTERNAL<br>INTERNAL<br>INTERNAL<br>INTERNAL<br>INTERNAL<br>INTERNAL<br>INTERNAL<br>INTERNAL<br>INTERNAL<br>INTERNAL<br>INTERNAL<br>INTERNAL<br>INTERNAL<br>INTERNAL<br>INTERNAL<br>INTERNAL<br>INTERNAL<br>INTERNAL<br>INTERNAL<br>INTERNAL<br>INTERNAL<br>INTERNAL<br>INTERNAL<br>INTERNAL<br>INTERNAL<br>INTERNAL<br>INTERNAL<br>INTERNAL<br>INTERNAL<br>INTERNAL<br>INTERNAL<br>INTERNAL<br>INTERNAL<br>INTERNAL<br>INTERNAL<br>INTERNAL<br>INTERNAL<br>INTERNAL<br>INTERNAL<br>INTERNAL<br>INTERNAL<br>INTERNAL<br>INTERNAL<br>INTERNAL<br>INTERNAL<br>INTERNAL<br>INTERNAL<br>INTERNAL<br>INTERNAL<br>INTERNAL<br>INTERNAL<br>INTERNAL<br>INTERNAL<br>INTERNAL<br>INTERNAL<br>INTERNAL<br>INTERNAL<br>INTERNAL<br>INTERNAL<br>INTERNAL<br>INTERNAL<br>INTERNAL<br>INTERNAL<br>INTERNAL<br>INTERNAL<br>INTERNAL<br>INTERNAL<br>INTERNAL<br>INTERNAL<br>INTERNAL<br>INTERNAL<br>INTERNAL<br>INTERNAL<br>INTERNAL<br>INTERNAL<br>INTERNAL<br>INTERNAL<br>INTERNAL<br>INTERNAL<br>INTERNAL<br>INTERNAL<br>INTERNAL<br>INTERNAL<br>INTERNAL<br>INTERNAL<br>INTERNAL<br>INTERNAL<br>INTERNAL<br>INTERNAL<br>INTERNAL<br>INTERNAL<br>INTERNAL<br>INTERNAL<br>INTERNAL<br>INTERNAL<br>INTERNAL<br>INTERNAL<br>INTERNAL<br>INTERNAL<br>INTERNAL<br>INTERNAL<br>INTERNAL<br>INTERNAL<br>INTERNAL<br>INTERNAL<br>INTERNAL<br>INTERNAL<br>INTERNAL<br>INTERNAL<br>INTERNAL<br>INTERNAL<br>INTERNAL<br>INTERNAL<br>INTERNAL<br>INTERNAL<br>INTERNAL<br>INTERNAL<br>INTERNAL<br>INTERNAL<br>INTERNAL<br>INTERNAL<br>INTERNAL<br>INTERNAL<br>INTERNAL<br>INTERNAL<br>INTERNAL<br>INTERNAL<br>INTERNAL<br>INTERNAL<br>INTERNAL<br>INTERNAL<br>INTERNAL<br>INTERNAL<br>INTERNAL<br>INTERNAL<br>INTERNAL<br>INTERNAL<br>INTERNAL<br>INTERNAL<br>INTERNAL<br>INTERNAL<br>INTERNAL<br>INTERNAL<br>INTERNAL<br>INTERNAL<br>INTERNAL<br>INTERNAL<br>INTERNAL<br>INTERNAL<br>INTERNAL<br>INTERNAL<br>INTERNAL<br>INTERNAL<br>INTERNAL<br>INTERNAL<br>INTERNAL<br>INTERNAL<br>INTERNAL<br>INTERNAL<br>INTERNAL<br>INTERNAL<br>INTERNAL<br>INTERNAL<br>INTERNAL<br>INTERNAL<br>INTERNAL<br>INT |                            |
| 0z.<br>ml<br>,80 kg | 24 Fl. Oz.<br>710 ml<br>Tin can<br>12<br>12,80 kg<br>70<br>2 years | 34 Fl. Oz.<br>1.000 ml<br>Tin can<br>12<br>12,75 kg<br>78<br>2 years                                                                                                                                                                                                                                                                                                                                                                                                                                                                                                                                                                                                                                                                                                                                                                                                                                                                                                                                                                                                                                                                                                                                                                                                                                                                                                                                                                                                                                                                                                                                                                                                                                                                                                                                                                                                                                                                                                                                                                                                                                                                                                                                                                                                                                                                                                                                                                                                                                                                                                                                                                                                                                                                                                                                                        | 1<br>3<br>7<br>9<br>1<br>2 |
|                     |                                                                    |                                                                                                                                                                                                                                                                                                                                                                                                                                                                                                                                                                                                                                                                                                                                                                                                                                                                                                                                                                                                                                                                                                                                                                                                                                                                                                                                                                                                                                                                                                                                                                                                                                                                                                                                                                                                                                                                                                                                                                                                                                                                                                                                                                                                                                                                                                                                                                                                                                                                                                                                                                                                                                                                                                                                                                                                                             |                            |