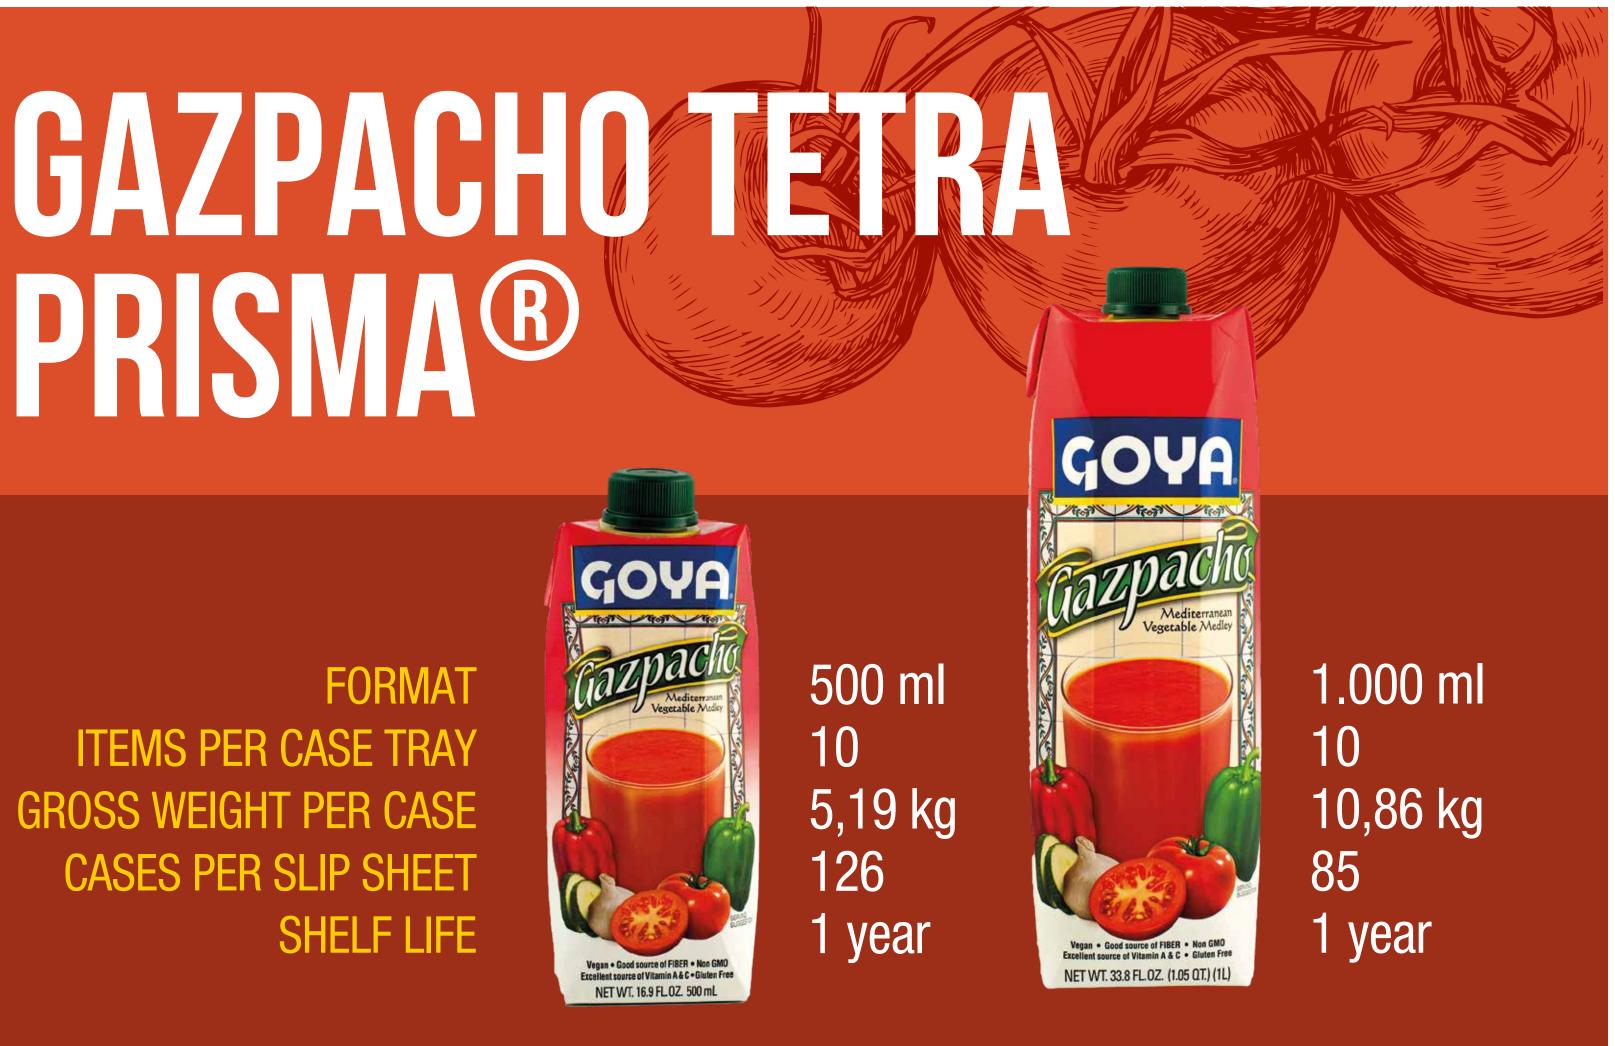

### GAZPACHO **TETRA Prisma**<sup>©</sup>

Obtained based on the production model for our olive oils: Balance. With a shelf life of one year, our Gazpacho can compete with other fresh gazpachos in blind tastings.

### Capotes

Gazpacho 500 ml

Gazpacho 1 I