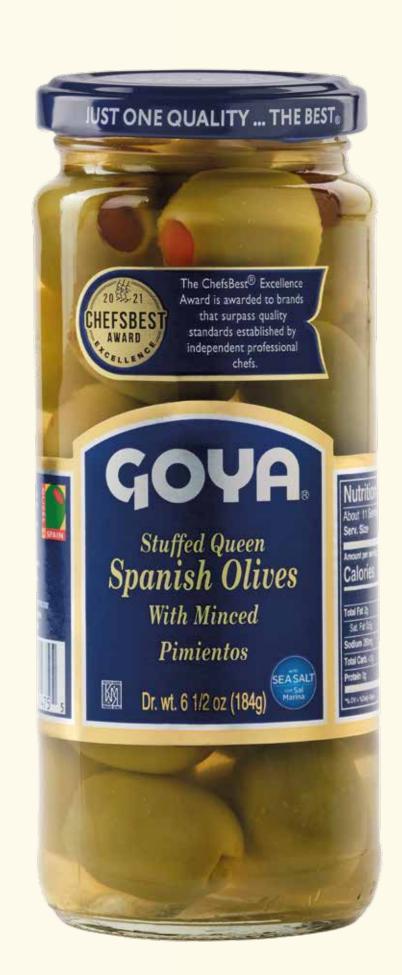

### **Cocktail Olives Green Pitted Manzanilla** Olives

**Stuffed Queen Olives** with Minced **Pimientos** 

**Sliced Green** Manzanilla Olives

> JUST ONE QUALITY ... THE BEST : The ChefsBest<sup>®</sup> Excellen vard is awarded to that surpass qualit indards establis bo Salad Oli Pitted Queen lives & Pimientos Condimento Dr. wt. 7 oz (1)