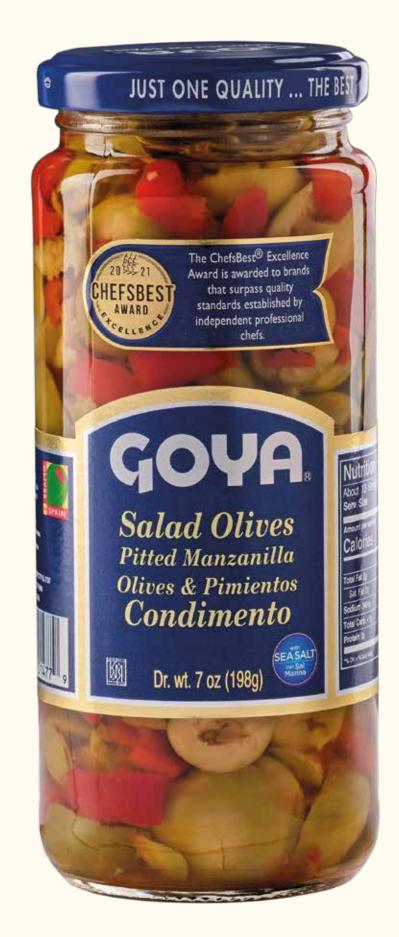

### **GREEN TABLE** OLIVES

A specialty for each palate combining purity and tradition in a wide range of elaborations.

**Salad Olives Pitted Manzanilla Olives & Roast Pimientos.** Condimento

**Green Whole** Manzanilla Olives

**Jumbo Salad Olives Pitted Queen Olives and Roast Pimientos. Condimento** 

### **Salad Olives Pitted Manzanilla Olives and Pimientos**