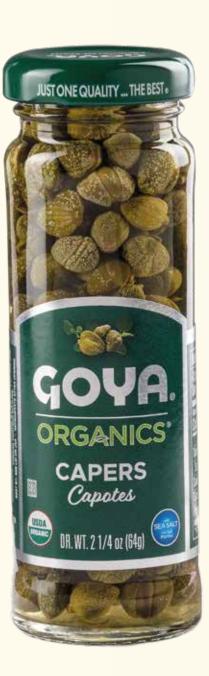

### CAPERS

Closed flower bud of the "Capparis Spinosa", a wild, thorny plant from the countries of the Mediterranean area. Organics and reduced sodium also available.

### ORGANICS

Capotes

Nonpareilles

**Sherry Vinegar** Reserva "al Pedro Ximénez"

**Sherry Vinegar** "al Pedro Ximénez"

**Balsamic** Vinegar

Nonpareilles

Capotes