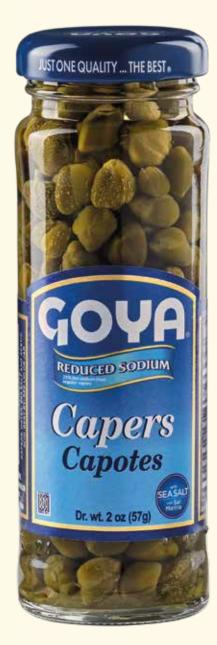

### REDUCED SODIUM

Line of specific products with which we offer our consumers alternatives with a lower sodium content, retaining our incomparable flavour and quality.

### CAPERS

Closed flower bud of the "Capparis Spinosa", a wild, thorny plant from the countries of the Mediterranean area. Organics and reduced sodium also available.