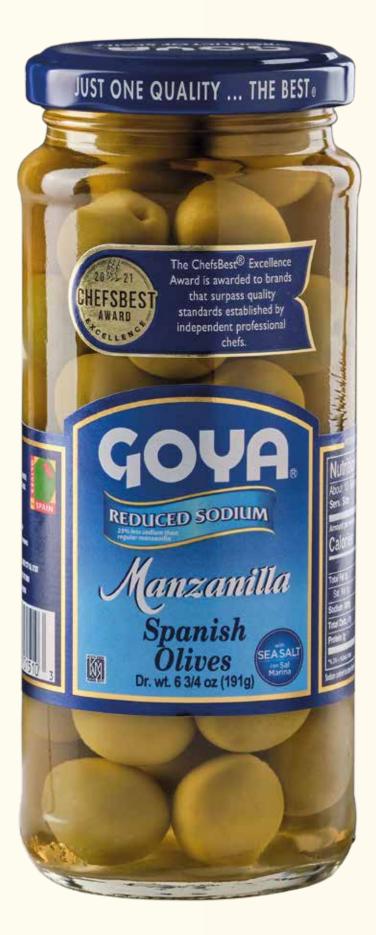

### REDUCED SODIUM

Line of specific products with which we offer our consumers alternatives with a lower sodium content, retaining our incomparable flavour and quality.

**ChefsBest.** American seal identifying and honouring food products with the best flavour, in order to support the companies that produce them and the individuals chosen to select them. Goya products obtained uninterruptedly this seal of quality since 2007, and since 2014 to the present with the category "Excellence".