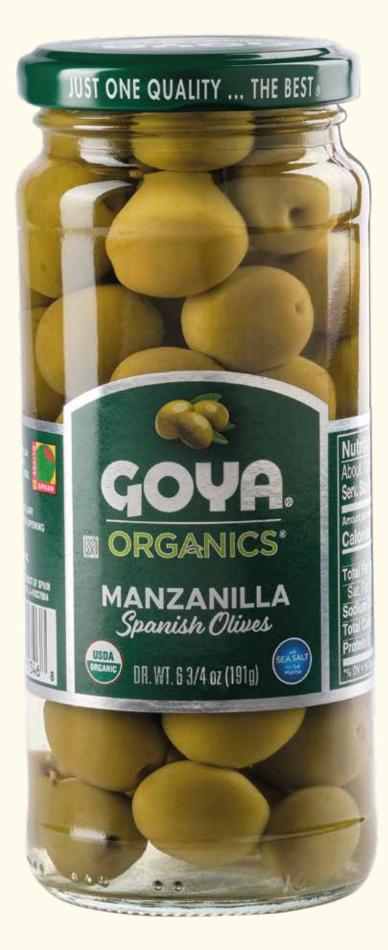

### **Cocktail Olives Green Pitted Manzanilla** Olives



**Stuffed Queen Olives** with Minced **Pimientos** 



**Sliced Green** Manzanilla Olives

> JUST ONE QUALITY ... THE BEST : The ChefsBest<sup>®</sup> Excellen vard is awarded to that surpass qualit indards establis bo Salad Oli Pitted Queen lives & Pimientos Condimento Dr. wt. 7 oz (1)



**Jumbo Salad Olives Pitted Queen Olives and Roast Pimientos. Condimento** 



### REDUCED SODIUM

Line of specific products with which we offer our consumers alternatives with a lower sodium content, retaining our incomparable flavour and quality.

### ORGANICS **GREEN OLIVES**



### **Green Whole** Manzanilla Olives



### **Cocktail Olives** pitted manzanilla **Spanish Olives**



### **Green Manzanilla Olives Stuffed with Minced Pimientos**



Manzanilla Spanish Olives



**Green Manzanilla Olives Stuffed with** Minced Jalapeño





**USDA Organic Certified.** The organic, healthiest and most environmentally conscious line developed by Goya Spain.



**Pimientos and Capers** 



### **Salad Olives Pitted Manzanilla Olives and Pimientos**



# **BLACK OLIVES**

We follow the so-called "Californian Style" in their production, to obtain a black olive with a smoother tone on its interior, more intense and darker on its exterior appearance, and completely uniform.



Large Pitted Ripe **Black Olives** 



**Medium Pitted Ripe Black Olives** 



**Black Pitted** Olives



**Black Sliced** Olives



**Small Pitted Ripe Black Olives** 



**Sliced Ripe Black Olives** 

### SPECIALTY **STUFFED OLIVES**

A quality and variety of filling