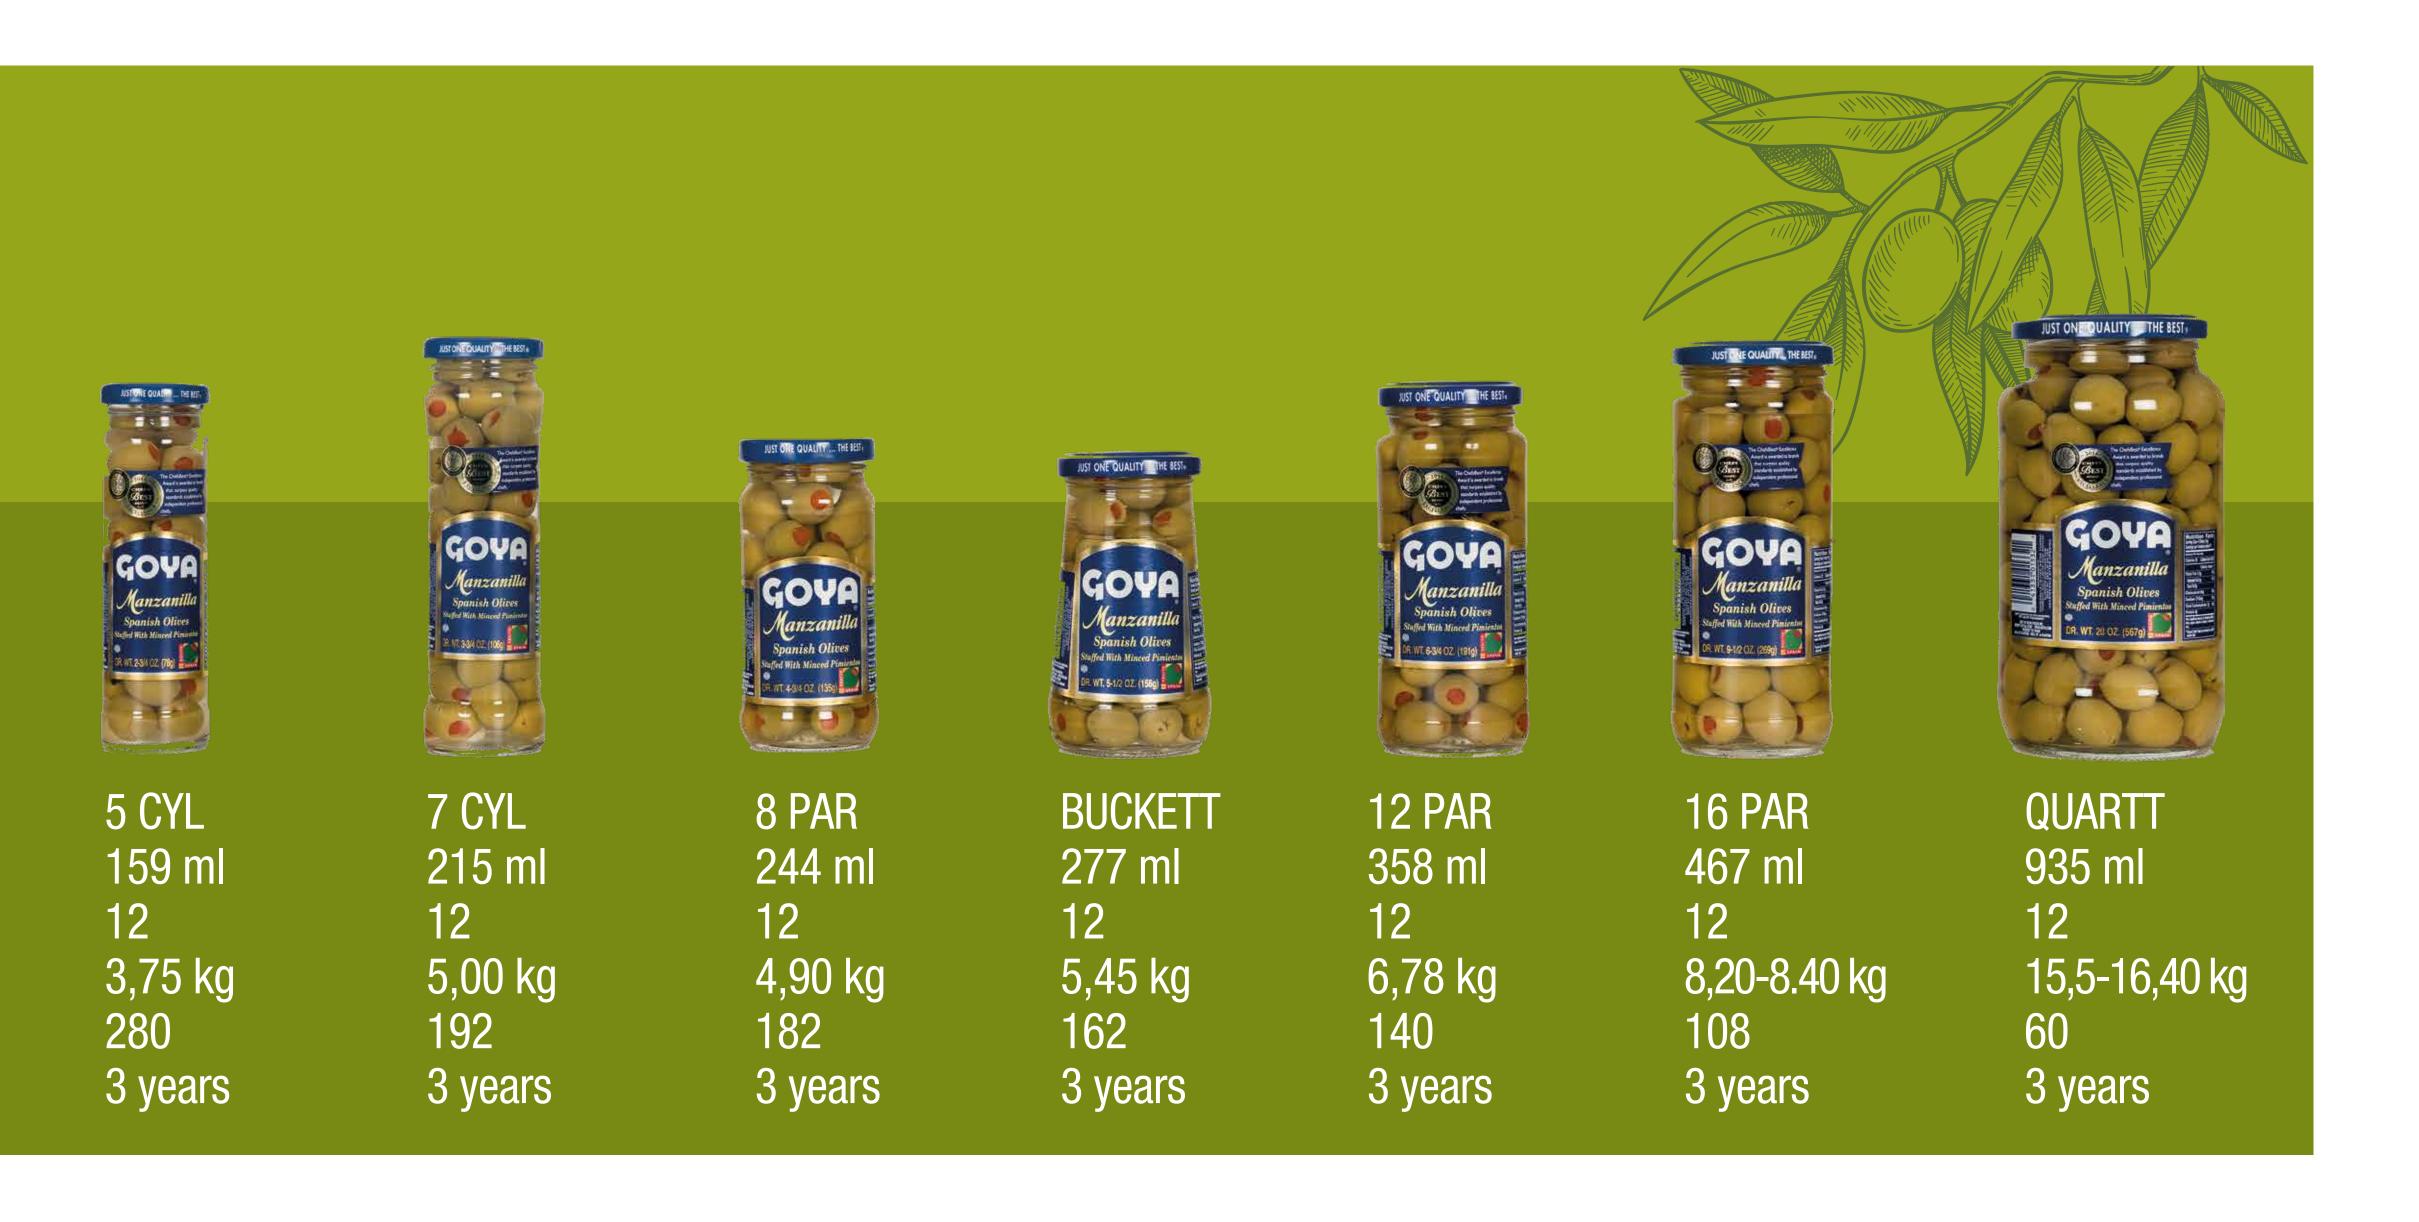

### OLIVES GLASS JARS

FORMAT JAR CONTENT ITEMS PER CASE TRAY GROSS WEIGHT PER CASE CASES PER SLIP SHEET SHELF LIFE GOYA Manzanilla Spanish Olires Shard With Mineed Planet Re Wit 19402 (500

3,5 CYL 114 ml 12 2,95 kg 320 3 years