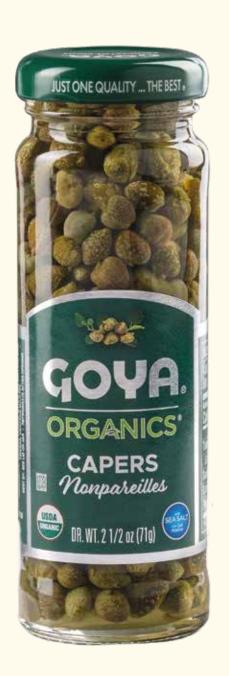

### CAPERS

Closed flower bud of the "Capparis Spinosa", a wild, thorny plant from the countries of the Mediterranean area. Organics and reduced sodium also available.

### ORGANICS

Capotes

Nonpareilles

**Sherry Vinegar** Reserva "al Pedro Ximénez"

**Sherry Vinegar** "al Pedro Ximénez"

**Balsamic** Vinegar

Nonpareilles

Capotes