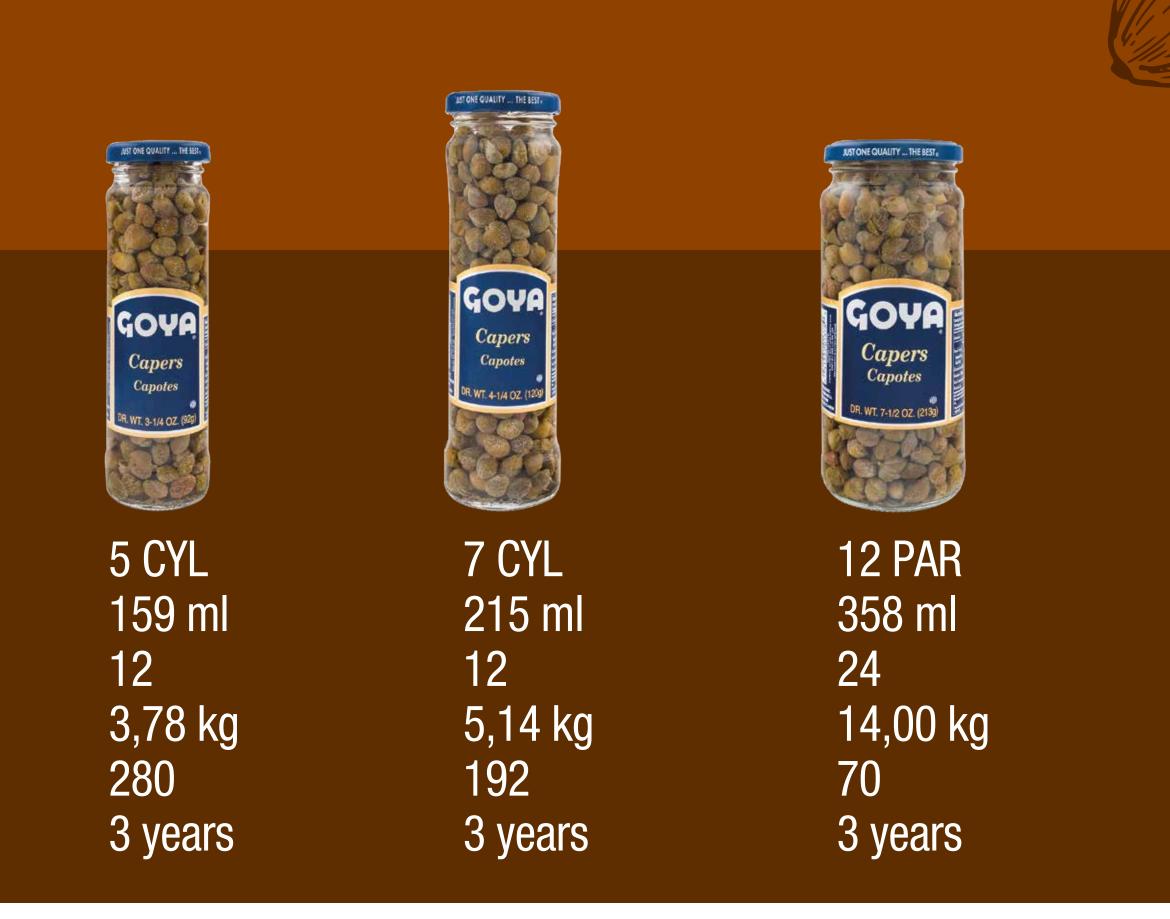

### CAPERS GLASS JARS

FORMAT JAR CONTENT ITEMS PER CASE TRAY GROSS WEIGHT PER CASE CASES PER SLIP SHEET SHELF LIFE

3,5 CYL 114 ml 12 2,96 kg 320 3 years

|                     |                                                                    | GOYA.                                                                                                                                                                                                                                                                                                                                                                                                                                                                                                                                                                                                                                                                                                                                                                                                                                                                                                                                                                                                                                                                                                                                                                                                                                                                                                                                                                                                                                                                                                                                                                                                                                                                                                                                                                                                                                                                                                                                                                                                                                                                                                                                                                                                                                                                                                                                                                                                                                                                                                                                                                                                                                                                                                                                                                                                                       |                            |
|---------------------|--------------------------------------------------------------------|-----------------------------------------------------------------------------------------------------------------------------------------------------------------------------------------------------------------------------------------------------------------------------------------------------------------------------------------------------------------------------------------------------------------------------------------------------------------------------------------------------------------------------------------------------------------------------------------------------------------------------------------------------------------------------------------------------------------------------------------------------------------------------------------------------------------------------------------------------------------------------------------------------------------------------------------------------------------------------------------------------------------------------------------------------------------------------------------------------------------------------------------------------------------------------------------------------------------------------------------------------------------------------------------------------------------------------------------------------------------------------------------------------------------------------------------------------------------------------------------------------------------------------------------------------------------------------------------------------------------------------------------------------------------------------------------------------------------------------------------------------------------------------------------------------------------------------------------------------------------------------------------------------------------------------------------------------------------------------------------------------------------------------------------------------------------------------------------------------------------------------------------------------------------------------------------------------------------------------------------------------------------------------------------------------------------------------------------------------------------------------------------------------------------------------------------------------------------------------------------------------------------------------------------------------------------------------------------------------------------------------------------------------------------------------------------------------------------------------------------------------------------------------------------------------------------------------|----------------------------|
|                     | <image/> <image/> <section-header></section-header>                | Extra Virgin<br>Olive Oil<br>FIRST COLD PRESS<br>MAXIMUM ACORVIA<br>INDALUCIA. SPAIN<br>INDALUCIA. SPAIN<br>INTERNAL<br>INTERNAL<br>INTERNAL<br>INTERNAL<br>INTERNAL<br>INTERNAL<br>INTERNAL<br>INTERNAL<br>INTERNAL<br>INTERNAL<br>INTERNAL<br>INTERNAL<br>INTERNAL<br>INTERNAL<br>INTERNAL<br>INTERNAL<br>INTERNAL<br>INTERNAL<br>INTERNAL<br>INTERNAL<br>INTERNAL<br>INTERNAL<br>INTERNAL<br>INTERNAL<br>INTERNAL<br>INTERNAL<br>INTERNAL<br>INTERNAL<br>INTERNAL<br>INTERNAL<br>INTERNAL<br>INTERNAL<br>INTERNAL<br>INTERNAL<br>INTERNAL<br>INTERNAL<br>INTERNAL<br>INTERNAL<br>INTERNAL<br>INTERNAL<br>INTERNAL<br>INTERNAL<br>INTERNAL<br>INTERNAL<br>INTERNAL<br>INTERNAL<br>INTERNAL<br>INTERNAL<br>INTERNAL<br>INTERNAL<br>INTERNAL<br>INTERNAL<br>INTERNAL<br>INTERNAL<br>INTERNAL<br>INTERNAL<br>INTERNAL<br>INTERNAL<br>INTERNAL<br>INTERNAL<br>INTERNAL<br>INTERNAL<br>INTERNAL<br>INTERNAL<br>INTERNAL<br>INTERNAL<br>INTERNAL<br>INTERNAL<br>INTERNAL<br>INTERNAL<br>INTERNAL<br>INTERNAL<br>INTERNAL<br>INTERNAL<br>INTERNAL<br>INTERNAL<br>INTERNAL<br>INTERNAL<br>INTERNAL<br>INTERNAL<br>INTERNAL<br>INTERNAL<br>INTERNAL<br>INTERNAL<br>INTERNAL<br>INTERNAL<br>INTERNAL<br>INTERNAL<br>INTERNAL<br>INTERNAL<br>INTERNAL<br>INTERNAL<br>INTERNAL<br>INTERNAL<br>INTERNAL<br>INTERNAL<br>INTERNAL<br>INTERNAL<br>INTERNAL<br>INTERNAL<br>INTERNAL<br>INTERNAL<br>INTERNAL<br>INTERNAL<br>INTERNAL<br>INTERNAL<br>INTERNAL<br>INTERNAL<br>INTERNAL<br>INTERNAL<br>INTERNAL<br>INTERNAL<br>INTERNAL<br>INTERNAL<br>INTERNAL<br>INTERNAL<br>INTERNAL<br>INTERNAL<br>INTERNAL<br>INTERNAL<br>INTERNAL<br>INTERNAL<br>INTERNAL<br>INTERNAL<br>INTERNAL<br>INTERNAL<br>INTERNAL<br>INTERNAL<br>INTERNAL<br>INTERNAL<br>INTERNAL<br>INTERNAL<br>INTERNAL<br>INTERNAL<br>INTERNAL<br>INTERNAL<br>INTERNAL<br>INTERNAL<br>INTERNAL<br>INTERNAL<br>INTERNAL<br>INTERNAL<br>INTERNAL<br>INTERNAL<br>INTERNAL<br>INTERNAL<br>INTERNAL<br>INTERNAL<br>INTERNAL<br>INTERNAL<br>INTERNAL<br>INTERNAL<br>INTERNAL<br>INTERNAL<br>INTERNAL<br>INTERNAL<br>INTERNAL<br>INTERNAL<br>INTERNAL<br>INTERNAL<br>INTERNAL<br>INTERNAL<br>INTERNAL<br>INTERNAL<br>INTERNAL<br>INTERNAL<br>INTERNAL<br>INTERNAL<br>INTERNAL<br>INTERNAL<br>INTERNAL<br>INTERNAL<br>INTERNAL<br>INTERNAL<br>INTERNAL<br>INTERNAL<br>INTERNAL<br>INTERNAL<br>INTERNAL<br>INTERNAL<br>INTERNAL<br>INTERNAL<br>INTERNAL<br>INTERNAL<br>INTERNAL<br>INTERNAL<br>INTERNAL<br>INTERNAL<br>INTERNAL<br>INTERNAL<br>INTERNAL<br>INTERNAL<br>INTERNAL<br>INTERNAL<br>INTERNAL<br>INTERNAL<br>INTERNAL<br>INTERNAL<br>INTERNAL<br>INTERNAL<br>INTERNAL<br>INTERNAL<br>INTERNAL<br>INTERNAL<br>INTERNAL<br>INTERNAL<br>INTERNAL<br>INTERNAL<br>INTERNAL<br>INTERNAL<br>INTERNAL<br>INTERNAL<br>INTERNAL<br>INTERNAL<br>INTERNAL<br>INTERNAL<br>INTERNAL<br>INT |                            |
| 0z.<br>ml<br>,80 kg | 24 Fl. Oz.<br>710 ml<br>Tin can<br>12<br>12,80 kg<br>70<br>2 years | 34 Fl. Oz.<br>1.000 ml<br>Tin can<br>12<br>12,75 kg<br>78<br>2 years                                                                                                                                                                                                                                                                                                                                                                                                                                                                                                                                                                                                                                                                                                                                                                                                                                                                                                                                                                                                                                                                                                                                                                                                                                                                                                                                                                                                                                                                                                                                                                                                                                                                                                                                                                                                                                                                                                                                                                                                                                                                                                                                                                                                                                                                                                                                                                                                                                                                                                                                                                                                                                                                                                                                                        | 1<br>3<br>7<br>9<br>1<br>2 |
|                     |                                                                    |                                                                                                                                                                                                                                                                                                                                                                                                                                                                                                                                                                                                                                                                                                                                                                                                                                                                                                                                                                                                                                                                                                                                                                                                                                                                                                                                                                                                                                                                                                                                                                                                                                                                                                                                                                                                                                                                                                                                                                                                                                                                                                                                                                                                                                                                                                                                                                                                                                                                                                                                                                                                                                                                                                                                                                                                                             |                            |