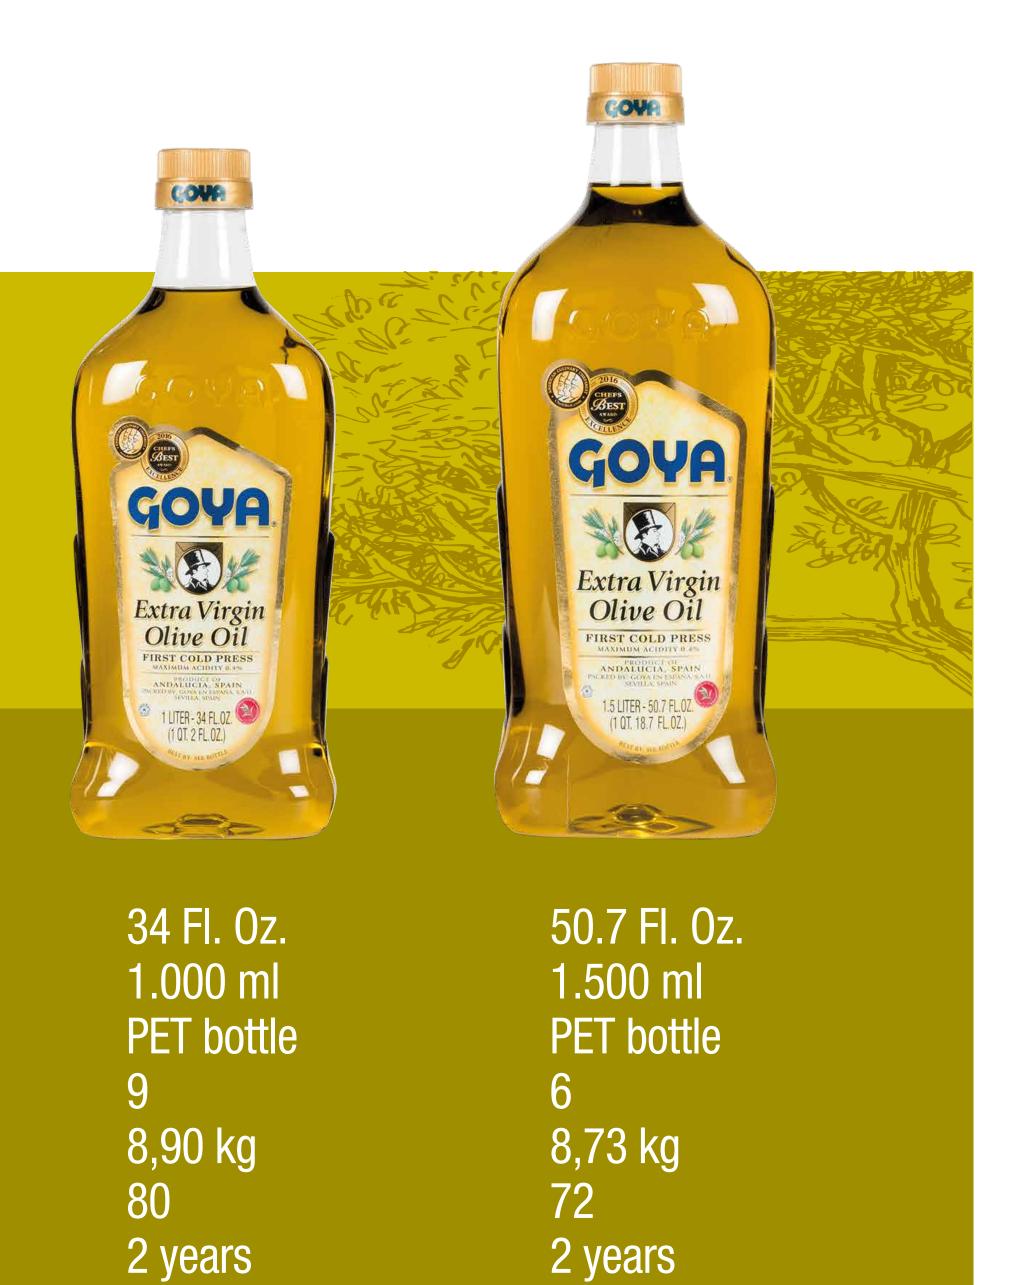

8,5 Fl. Oz. 250 ml Glass bottle 25 12,80 kg 78 2 years

17 Fl. Oz. 500 ml Glass bottle 10,65 kg 95 2 years

William M 25.4 Fl. Oz. 750 ml Glass bottle 11,30 kg 90

GOYA

Extra Virgin Olive Oil FIRST COLD PRESS MACIMUM ACIDITY DUE