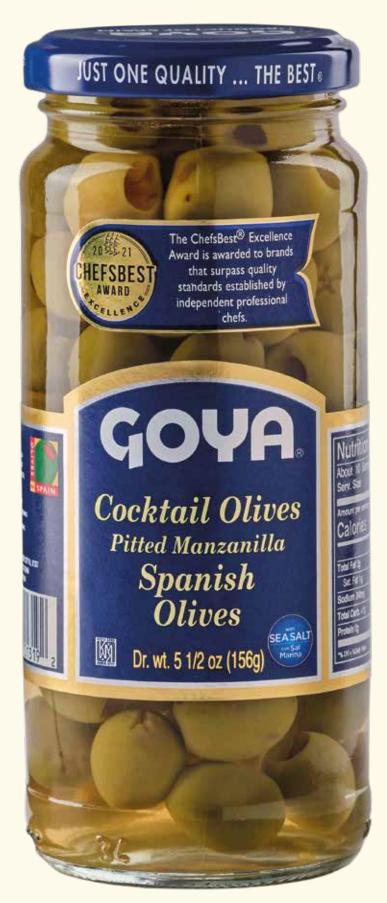

### **Cocktail Olives Green Pitted Manzanilla** Olives

**Stuffed Queen Olives** with Minced **Pimientos** 

**Sliced Green** Manzanilla Olives

> JUST ONE QUALITY ... THE BEST : The ChefsBest<sup>®</sup> Excellen vard is awarded to that surpass qualit indards establis bo Salad Oli Pitted Queen lives & Pimientos Condimento Dr. wt. 7 oz (1)