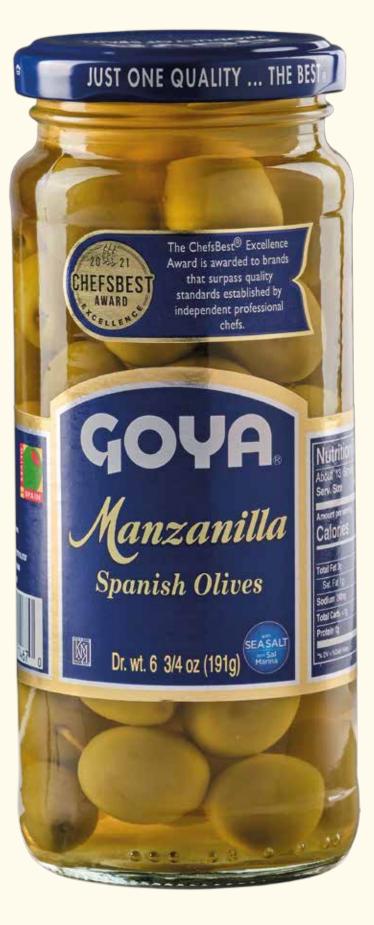

### **GREEN TABLE** OLIVES

A specialty for each palate combining purity and tradition in a wide range of elaborations.

**Salad Olives Pitted Manzanilla Olives & Roast Pimientos.** Condimento

**Green Whole** Manzanilla Olives

### **Green Whole** Manzanilla Olives