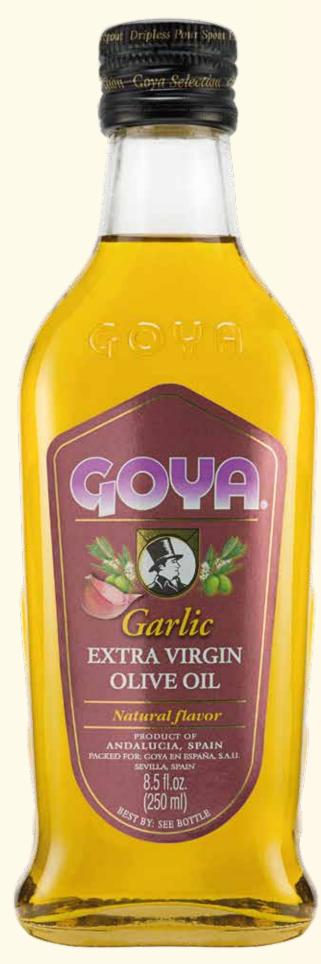

WREVOO. In 2024 and 2023, Goya premium EVOOs ranked Top 5 best EVOOs worldwide and best blends. For its part, GOYA® Garlic reached the 1st place in the 2023 ranking, while in 2024 edition, GOYA® Garlic and GOYA® Truffle are among the 25 best flavored oils, competing with other aoves from Greece, USA, Portugal or Israel.

### FLAVORED EVOO

**Light Flavor Olive Oil** 

Garlic **Extra Virgin Olive Oil** 

Truffle **Extra Virgin Olive Oil** 