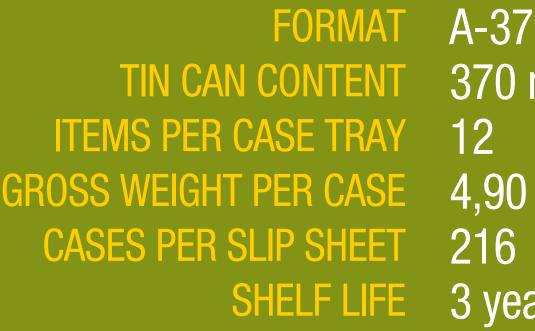

### OLIVES EASY-OPEN TINCANS

FORMAT TIN CAN CONTEN **ITEMS PER CASE TRAY** ROSS WEIGHT PER CASE 11,50 kg CASES PER SLIP SHEET SHELF LIFE

A-300 300 ml 24 70 3 years

4,90 kg

3 years