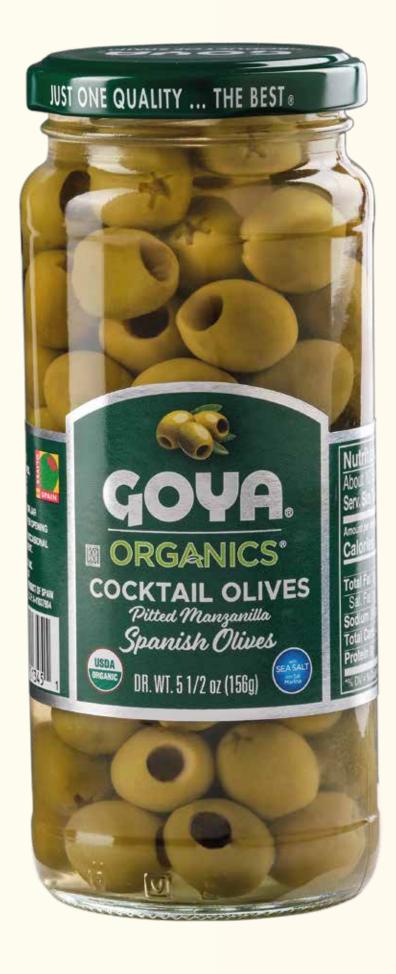

### ORGANICS **GREEN OLIVES**

### **Cocktail Olives** pitted manzanilla **Spanish Olives**