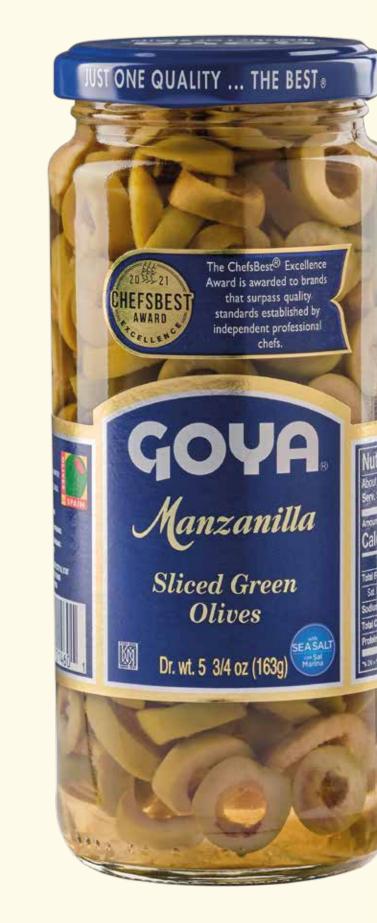

### **Cocktail Olives Green Pitted Manzanilla** Olives

**Stuffed Queen Olives** with Minced **Pimientos** 

**Sliced Green** Manzanilla Olives

> JUST ONE QUALITY ... THE BEST : The ChefsBest<sup>®</sup> Excellen vard is awarded to that surpass qualit indards establis bo Salad Oli Pitted Queen lives & Pimientos Condimento Dr. wt. 7 oz (1)