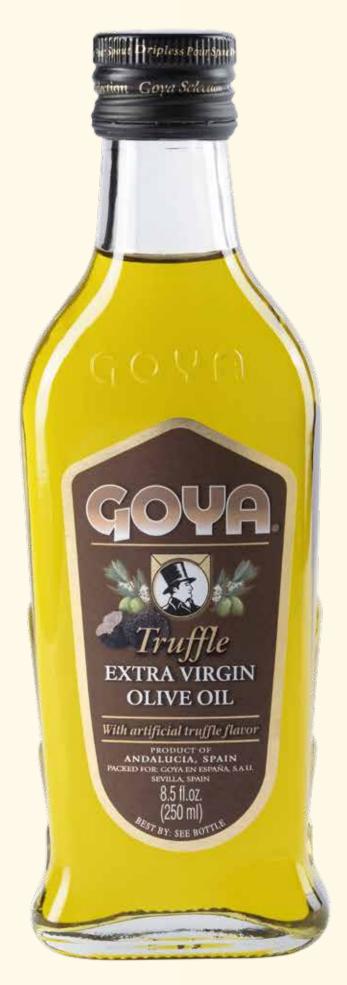

WREVOO. In 2024 and 2023, Goya premium EVOOs ranked Top 5 best EVOOs worldwide and best blends. For its part, GOYA® Garlic reached the 1st place in the 2023 ranking, while in 2024 edition, GOYA® Garlic and GOYA® Truffle are among the 25 best flavored oils, competing with other aoves from Greece, USA, Portugal or Israel.

### FLAVORED EVOO

**Light Flavor Olive Oil** 

Garlic **Extra Virgin Olive Oil** 

Truffle **Extra Virgin Olive Oil** 