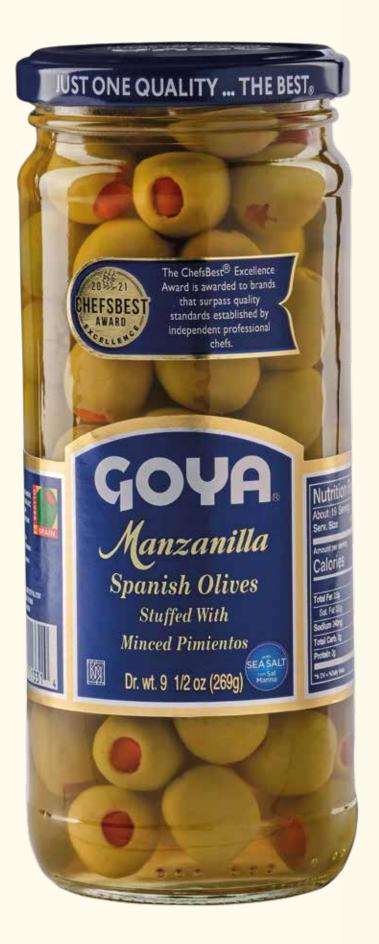

### **Green Manzanilla Olives Stuffed with Minced Pimientos**

**Green Whole** Plain Queen Olives