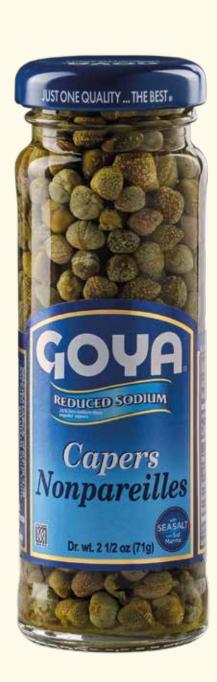

### REDUCED SODIUM

Line of specific products with which we offer our consumers alternatives with a lower sodium content, retaining our incomparable flavour and quality.

### CAPERS

Closed flower bud of the "Capparis Spinosa", a wild, thorny plant from the countries of the Mediterranean area. Organics and reduced sodium also available.